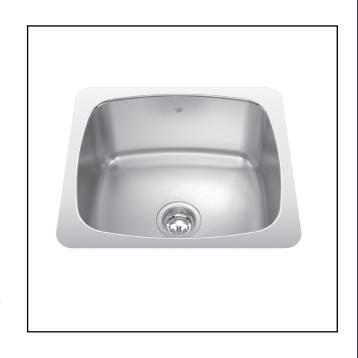

## **SINGLE BOWL 20 GAUGE UNDERMOUNT**

MODEL: QSU1820-10

- Seamless profile brings sleek style to any kitchen
- Sound dampening system that reduces excess noise from running water and disposal vibration
- Resilient finish offers lasting durability
- Worry free 20 gauge steel from the industry leader in stainless

# 18" (46cm) 18" (46cm) 20 1/8" (51cm)

## **TECHNICAL FEATURES**

OVERALL SINK SIZE (OD) BOWL SIZE (ID)

MINIMUM CABINET SIZE

MATERIAL

BOWL CORNER RADIUS

STAINLESS STEEL FINISH

DRAIN HOLE LOCATION INSTALLATION TYPE

SOUND COATING

WEIGHT WARRANTY

WARRANTY

**COUNTRY OF ORIGIN** 

18 1/8" FB x 20 1/8" LR 16" FB x 18" LR x 10" DP

21"

20 Gauge

70 mm

Satin Finished Bowl with

Mirror Finished Rim

Center

Undermount

Undercoating

12.1lbs

Limited Lifetime

Canada