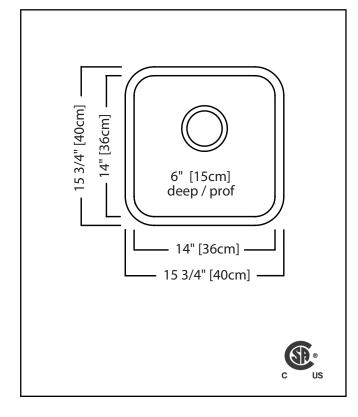

#### **TECHNICAL FEATURES**

OVERALL SINK SIZE (OD) 15 3/4" FB x 15 3/4" LR BOWL SIZE (ID) 14" FB x 14" LR x 6" DP

18"

MINIMUM CABINET SIZE

MATERIAL 20 Gauge CORNER RADIUS 50 mm

STAINLESS STEEL FINISH Satin Finish Bowl with

Silk Finished Rim

DRAIN HOLE LOCATION Rear

INSTALLATION TYPE Undermount SOUND COATING Undercoating

WEIGHT 5.5 lbs

WARRANTY Limited Lifetime

COUNTRY OF ORIGIN Canada