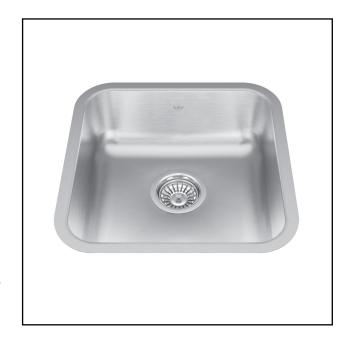

# **SINGLE BOWL 20 GAUGE UNDERMOUNT**

**MODEL: QSUA1616-6** 

Resilient finish offers lasting durability

Rear off-set drain maximizes the usable bottom surface of the bowl while also creating extra cabinet space beneath the sink

Sound dampening system that reduces excess noise from running water and disposal vibration

Undermount installation creates a seamless profile to bring sleek style to any kitchen