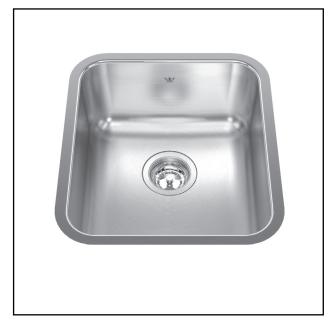

# **SINGLE BOWL 20 GAUGE UNDERMOUNT**

**MODEL: QSUA1816-8** 

Resilient finish offers lasting durability

Rear off-set drain maximizes the usable bottom surface of the bowl while also creating extra cabinet space beneath the sink

Undermount installation creates a seamless profile to bring sleek style to any kitchen

# 8" [20cm] deep / prof 14" [36cm] — 15 3/4" [40cm]

# **TECHNICAL FEATURES**

OVERALL SINK SIZE (OD) 17 3/4" FB x 15 3/4" LR BOWL SIZE (ID) 16" FB x 14" LR x 8" DP

MINIMUM CABINET SIZE 18"

MATERIAL 20 Gauge

CORNER RADIUS 50 mm

STAINLESS STEEL FINISH Satin Finish Bowl with Silk Finished Rim