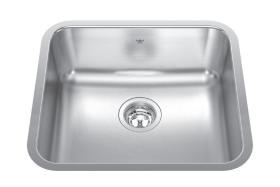

## **SINGLE BOWL 20 GAUGE UNDERMOUNT**

#### MODEL: QSUA1820-8

Resilient finish offers lasting durability Rear off-set drain maximizes the usable bottom surface of the bowl while also creating extra cabinet space beneath the sink

Sound dampening system that reduces excess noise from running water and disposal vibration

 Undermount installation creates a seamless profile to bring sleek style to any kitchen