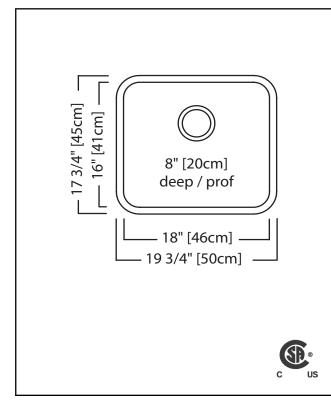

# **TECHNICAL FEATURES**

OVERALL SINK SIZE (OD) BOWL SIZE (ID) MINIMUM CABINET SIZE MATERIAL CORNER RADIUS STAINLESS STEEL FINISH

DRAIN HOLE LOCATION INSTALLATION TYPE SOUND COATING WEIGHT WARRANTY COUNTRY OF ORIGIN 17 3/4" FB x 19 3/4" LR 16" FB x 18" LR x 8" DP 21" 20 Gauge 50 mm Satin Finish Bowl with Silk Finished Rim Rear Undermount Undercoating 9.3 lbs Limited Lifetime Canada