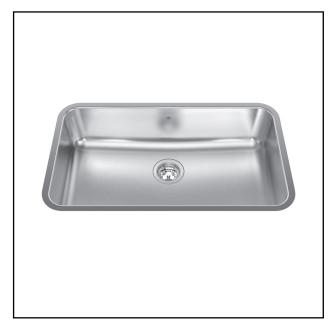

## **SINGLE BOWL 20 GAUGE UNDERMOUNT**

**MODEL: QSUA1831-8** 

Rear off-set drain maximizes the usable bottom surface of the bowl while also creating extra cabinet space beneath the sink

Undermount installation creates a seamless profile to bring sleek style to any kitchen

## **TECHNICAL FEATURES**

OVERALL SINK SIZE (OD) 17 3/4" FB x 30 3/4" LR BOWL SIZE (ID) 16" FB x 29" LR x 8" DP

MINIMUM CABINET SIZE 33"

MATERIAL 20 Gauge

CORNER RADIUS 50 mm

STAINLESS STEEL FINISH Satin Finished Bowl with Silk Finished Rim

DRAIN HOLE LOCATION Rear

INSTALLATION TYPE Undermount SOUND COATING Undercoating WEIGHT 13.5 lbs

WARRANTY Limited Lifetime

COUNTRY OF ORIGIN Canada