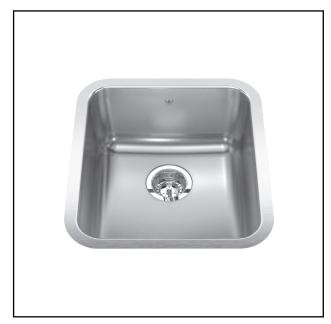

## **SINGLE BOWL 20 GAUGE UNDERMOUNT**

**MODEL: QSUA1917-8** 

Resilient finish offers lasting durability

Rear off-set drain maximizes the usable bottom surface of the bowl while also creating extra cabinet space beneath the sink

Undermount installation creates a seamless profile to bring sleek style to any kitchen

## **TECHNICAL FEATURES**

OVERALL SINK SIZE (OD) 18 3/4" FB x 16 3/4" LR BOWL SIZE (ID) 17" FB x 15" LR x 8" DP

MINIMUM CABINET SIZE 18"

MATERIAL 20 Gauge

CORNER RADIUS 50 mm

STAINLESS STEEL FINISH Satin Finish Bowl with Silk Finished Rim

DRAIN HOLE LOCATION Rear

INSTALLATION TYPE Undermount SOUND COATING Undercoating

WEIGHT 9.2 lbs

WARRANTY Limited Lifetime

COUNTRY OF ORIGIN Canada