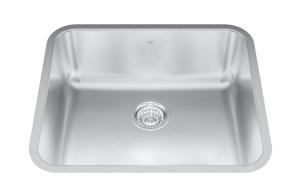

# SINGLE BOWL 20 GAUGE UNDERMOUNT

### MODEL: QSUA1922-8

Resilient finish offers lasting durability Rear off-set drain maximizes the usable bottom surface of the bowl while also creating extra cabinet space beneath the sink

Sound dampening system that reduces excess noise from running water and disposal vibration

 Undermount installation creates a seamless profile to bring sleek style to any kitchen