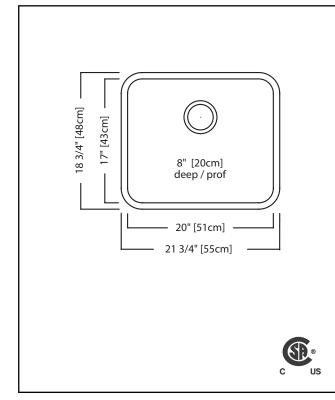

# **TECHNICAL FEATURES**

OVERALL SINK SIZE (OD) BOWL SIZE (ID) MINIMUM CABINET SIZE MATERIAL CORNER RADIUS STAINLESS STEEL FINISH

DRAIN HOLE LOCATION INSTALLATION TYPE SOUND COATING WEIGHT WARRANTY COUNTRY OF ORIGIN 18 3/4" FB x 21 3/4" LR 17" FB x 20" LR x 8" DP 24" 20 Gauge 50 mm Satin Finished Bowl with Silk Finished Rim Rear Undermount Undercoating 12.1 lbs Limited Lifetime Canada