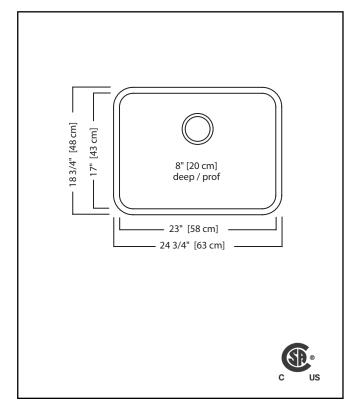

# **TECHNICAL FEATURES**

OVERALL SINK SIZE (OD) 18 3/4" FB x 24 3/4" LR BOWL SIZE (ID) 17" FB x 23" LR x 8" DP

MINIMUM CABINET SIZE 27"

MATERIAL 20 Gauge

CORNER RADIUS 50 mm

STAINLESS STEEL FINISH Satin Finished Bowl with Silk Finished Rim