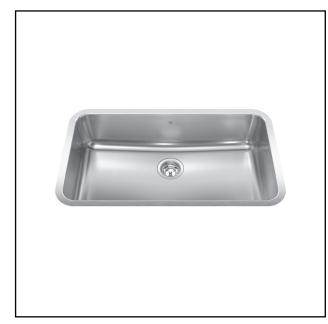

# **SINGLE BOWL 20 GAUGE UNDERMOUNT**

**MODEL: QSUA1933-8** 

Resilient finish offers lasting durability

Rear off-set drain maximizes the usable bottom surface of the bowl while also creating extra cabinet space beneath the sink

Undermount installation creates a seamless profile to bring sleek style to any kitchen

# 8" [20 cm] deep / prof 31" [79 cm] 32 3/4" [83 cm]

## **TECHNICAL FEATURES**

OVERALL SINK SIZE (OD) 18 3/4" FB x 32 3/4" LR BOWL SIZE (ID) 17" FB x 31" LR x 8" DP

MINIMUM CABINET SIZE 33"

MATERIAL 20 Gauge

CORNER RADIUS 50 mm

STAINLESS STEEL FINISH Satin Finished Bowl with Silk Finished Rim