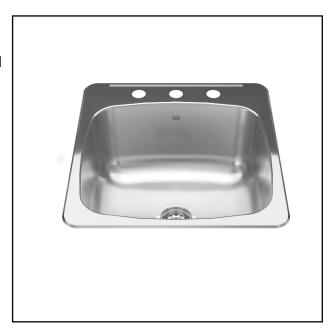

# SINGLE BOWL 20 GAUGE TOPMOUNT/DROP IN

MODEL: RSL2020-10-3 (3 FAUCET HOLES)
MODEL: RSL2020-10-1 (1 FAUCET HOLE)

- EZ Torque hassle-free installation system that simplifies the installation process...just drop and drill
- Sound dampening sysytem that reduces excess noise from running water and disposal vibration
- ✓ Gently sloping corners make cleaning a breeze
- Resilient finish offers lasting durability

# **TECHNICAL FEATURES**

OVERALL SINK SIZE (OD) 20 9/16" FB x 20 1/8" LR BOWL SIZE (ID) 16" FB x 18" LR x 10" DP

MINIMUM CABINET SIZE 24"

MATERIAL 20 Gauge

CORNER RADIUS 70 mm

STAINLESS STEEL FINISH Linear Finish Bowl with