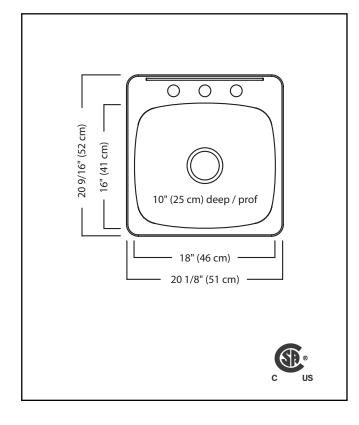

# **TECHNICAL FEATURES**

OVERALL SINK SIZE (OD) 20 9/16" FB x 20 1/8" LR BOWL SIZE (ID) 16" FB x 18" LR x 10" DP

MINIMUM CABINET SIZE 24"

MATERIAL 20 Gauge

CORNER RADIUS 70 mm

STAINLESS STEEL FINISH Linear Finish Bowl with

Mirror Finished Rim

DRAIN HOLE LOCATION Center

INSTALLATION TYPE Topmount/Drop In SOUND COATING Sound pads WEIGHT 14.0lbs

WARRANTY Limited Lifetime

COUNTRY OF ORIGIN Canada