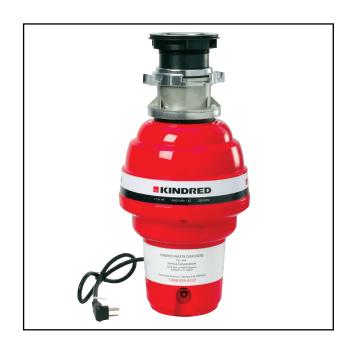

## KINDRED

## **FOOD WASTE DISPOSER**

## KWD125B1-EZ

- ✓ Batch feed
- ✓ 1 1/4 Horsepower motor
- ✓ High Speed 2800 RPM permanent magnet motor
- ✓ EZ mount installation system
- ✓ Stainless steel grinding components
- Sound insulated shell
- Safe for properly sized septic tanks
- For use with 110-120 volts/60hz electrical only