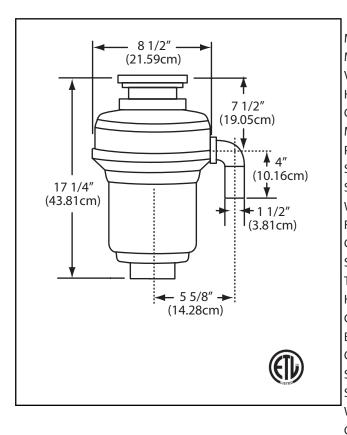

## **TECHNICAL FEATURES**

| MOTOR HORSEPOWER   | 1 1/4 HP                               |
|--------------------|----------------------------------------|
| MOTOR SPEED RPM    | 2800                                   |
| VOLTAGE            | 110 - 120                              |
| HZ                 | 60                                     |
| CURRENT-AMPS       | 7.5                                    |
| MOTOR TYPE         | Permanent Magnet                       |
| POWER CORD         | Factory Installed                      |
| SINK FLANGE        | Stainless Steel                        |
| STOPPER            | Positive Seal                          |
| WASTE ELBOW        | ABS                                    |
| FEED               | Continuous                             |
| GRIND RING         | Stainless Steel                        |
| SWIVEL IMPELLERS   | Cast Stainless Steel                   |
| TURNTABLE          | Stainless Steel                        |
| HOPPER             | Polycarbonate 940                      |
| GRINDING CHAMBER   | Corrosion Proof Glass Filled Polyester |
| BEARINGS           | Permanently Lubricated; Sleeve Type    |
| OVERLOAD PROTECTOR | Manual reset type                      |
| SOUND SHELL        | Full foam insulated                    |
| SHIPPING WEIGHT    | 15.0 LBS (6.80KG)                      |
| WARRANTY           | 10 YEARS                               |
| COUNTRY OF ORIGIN  | CHINA                                  |
|                    |                                        |