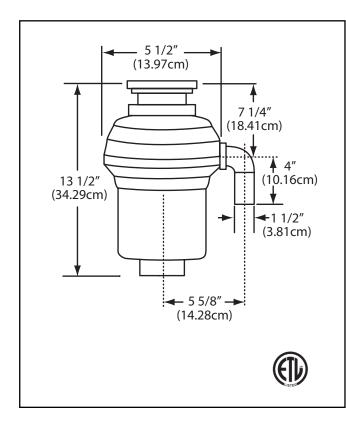

## **TECHNICAL FEATURES**

MOTOR HORSEPOWER 1/2 HP
MOTOR SPEED RPM 2600
VOLTAGE 110 - 120
HZ 60
CURRENT-AMPS 4.5
MOTOR TYPE Permanent Magnet
POWER CORD Factory Installed

SINK FLANGE Stainless Steel
STOPPER Positive Seal
WASTE ELBOW ABS

FEED Continuous
GRIND RING Stainless Steel
SWIVEL IMPELLERS Cast Stainless Steel
TURNTABLE Stainless Steel
HOPPER Polycarbonate 940

GRINDING CHAMBER Corrosion Proof Glass Filled Polyester
BEARINGS Permanently Lubricated; Sleeve Type

OVERLOAD PROTECTOR Manual reset type
SOUND SHELL Full foam insulated
SHIPPING WEIGHT 10.6 LBS (4.8KG)
WARRANTY 5 YEARS

COUNTRY OF ORIGIN CHINA