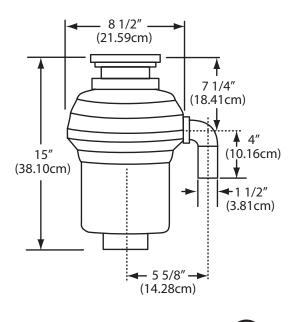

## **TECHNICAL FEATURES**

MOTOR HORSEPOWER 1/2 HP MOTOR SPEED RPM 2600 VOLTAGE 110 - 120 60 ΗZ **CURRENT-AMPS** 4.5 MOTOR TYPE Permanent Magnet POWER CORD Factory Installed SINK FLANGE Stainless Steel STOPPER **Positive Seal** WASTE ELBOW ABS FEED Continuous **GRIND RING** Stainless Steel **Cast Stainless Steel** SWIVEL IMPELLERS TURNTABLE **Stainless Steel** HOPPER Polycarbonate 940 **GRINDING CHAMBER Corrosion Proof Glass Filled Polyester** BEARINGS Permanently Lubricated; Sleeve Type OVERLOAD PROTECTOR Manual reset type SHIPPING WEIGHT 12.0 LBS (5.5KG) WARRANTY 2 YEARS COUNTRY OF ORIGIN CHINA