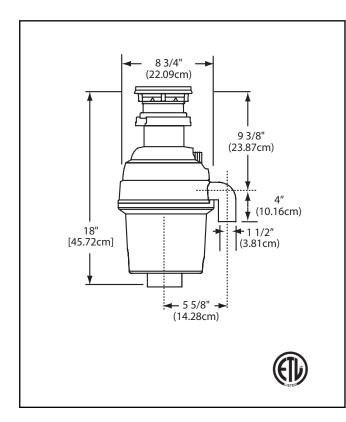

## **TECHNICAL FEATURES**

MOTOR HORSEPOWER 3/4 HP
MOTOR SPEED RPM 2700
VOLTAGE 110 - 120
HZ 60
CURRENT-AMPS 6.5
MOTOR TYPE Permanel

MOTOR TYPE Permanent Magnet
POWER CORD Factory Installed
SINK FLANGE Stainless Steel
STOPPER Positive Seal
WASTE ELBOW ABS

FEED Batch

GRIND RING Stainless Steel
SWIVEL IMPELLERS Cast Stainless Steel
TURNTABLE Stainless Steel
HOPPER Polycarbonate 940

GRINDING CHAMBER Corrosion Proof Glass Filled Polyester
BEARINGS Permanently Lubricated; Sleeve Type

OVERLOAD PROTECTOR Manual reset type
SOUND SHELL Full foam insulated
SHIPPING WEIGHT 14.0 LBS (6.35KG)

WARRANTY 8 YEARS
COUNTRY OF ORIGIN CHINA