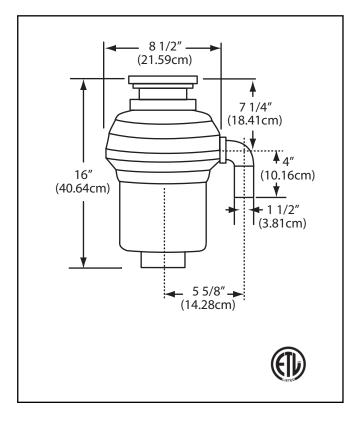

## **TECHNICAL FEATURES**

MOTOR HORSEPOWER 3/4 HP
MOTOR SPEED RPM 2700
VOLTAGE 110 - 120
HZ 60
CURRENT-AMPS 6.5

MOTOR TYPE Permanent Magnet
POWER CORD Factory Installed
SINK FLANGE Stainless Steel
STOPPER Positive Seal

WASTE ELBOW ABS
FEED Continuous
GRIND RING Stainless Steel
SWIVEL IMPELLERS Cast Stainless Steel
TURNTABLE Stainless Steel
HOPPER Polycarbonate 940

GRINDING CHAMBER Corrosion

BEARINGS

OVERLOAD PROTECTOR SOUND SHELL SHIPPING WEIGHT