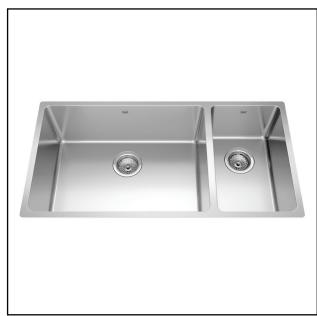

## **DOUBLE BOWL 18 GAUGE UNDERMOUNT**

MODEL: BCU1836R-9

### **TECHNICAL FEATURES**

**COUNTRY OF ORIGIN** 

OVERALL SINK SIZE (OD) 18 1/8" FB x 35 9/16" LR LARGE BOWL SIZE (ID) 16 1/2" FB x 23" LR SMALL BOWL SIZE (ID) 16 1/2" FB x 10" LR **BOWL DEPTH** 9" LG / 7 7/8" SM 36" MINIMUM CABINET SIZE MATERIAL 18 Gauge **BOWL CORNER RADIUS** 20 mm STAINLESS STEEL FINISH Satin DRAIN HOLE LOCATION Rear INSTALLATION TYPE Undermount SOUND COATING Sound pads WARRANTY Limited Lifetime