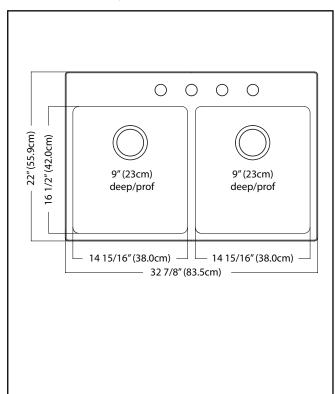

### **TECHNICAL FEATURES**

22" FB x 32 7/8" LR OVERALL SINK SIZE (OD) EQUAL BOWL SIZE (ID) 16 1/2" FB x 14 15/16" LR BOWL DEPTH 36" MINIMUM CABINET SIZE MATERIAL 18 Gauge **BOWL CORNER RADIUS** 20 mm STAINLESS STEEL FINISH Satin DRAIN HOLE LOCATION Rear **INSTALLATION TYPE** Topmount/Drop In SOUND COATING Sound pads WARRANTY Limited Lifetime COUNTRY OF ORIGIN China