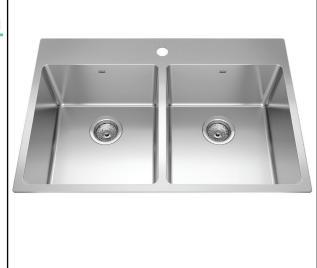

# **DOUBLE BOWL 18 GAUGE TOPMOUNT/DROP IN**

MODEL: BDL2233-9-4 (4 FAUCET HOLES) MODEL: BDL2233-9-3 (3 FAUCET HOLES) MODEL: BDL2233-9-1 (1 FAUCET HOLE)

Larger Bowl Capacity: A generous capacity bowl that is made even more spacious with the tighter radius corners, creating ample space for all your prepping and cleaning needs.