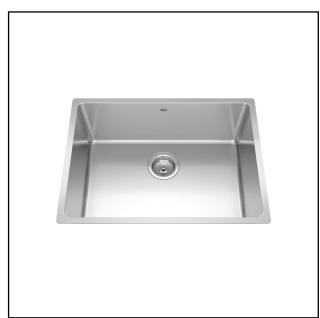

## **BROOKMORE**

## **SINGLE BOWL 18 GAUGE UNDERMOUNT**

**MODEL: BSU1825-9** 

### **TECHNICAL FEATURES**

COUNTRY OF ORIGIN

18 1/8" FB x 24 5/8" LR OVERALL SINK SIZE (OD) BOWL SIZE (ID) 16 1/2" FB x 23" LR **BOWL DEPTH** 27" MINIMUM CABINET SIZE MATERIAL 18 Gauge **BOWL CORNER RADIUS** 20 mm STAINLESS STEEL FINISH Satin **DRAIN HOLE LOCATION** Rear **INSTALLATION TYPE** Undermount SOUND COATING Sound pads WARRANTY Limited Lifetime