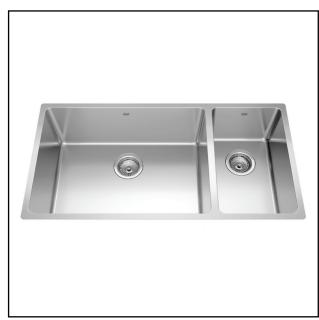

## **DOUBLE BOWL 18 GAUGE UNDERMOUNT**

MODEL: BCU1836R-9N

### **TECHNICAL FEATURES**

OVERALL SINK SIZE (OD) 18 1/8" FB x 35 9/16" LR LARGE BOWL SIZE (ID) 16 1/2" FB x 23" LR SMALL BOWL SIZE (ID) 16 1/2" FB x 10" LR **BOWL DEPTH** 9" LG / 7 7/8" SM 39" MINIMUM CABINET SIZE MATERIAL 18 Gauge **BOWL CORNER RADIUS** 20 mm STAINLESS STEEL FINISH Satin DRAIN HOLE LOCATION Rear INSTALLATION TYPE Undermount SOUND COATING Sound pads WARRANTY Limited Lifetime