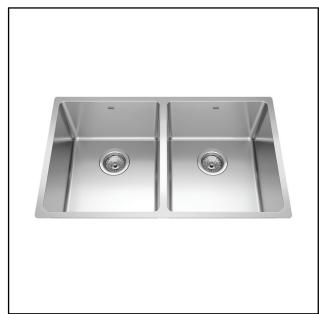

### **DOUBLE BOWL 18 GAUGE UNDERMOUNT**

MODEL: BDU1831-9N

#### **TECHNICAL FEATURES**

18 1/8" FB x 30 1/2" LR OVERALL SINK SIZE (OD) EQUAL BOWL SIZE (ID) 16 1/2" FB x 13 15/16" LR **BOWL DEPTH** 36" MINIMUM CABINET SIZE MATERIAL 18 Gauge **BOWL CORNER RADIUS** 20 mm STAINLESS STEEL FINISH Satin **DRAIN HOLE LOCATION** Rear **INSTALLATION TYPE** Undermount SOUND COATING Sound pads WARRANTY Limited Lifetime COUNTRY OF ORIGIN China