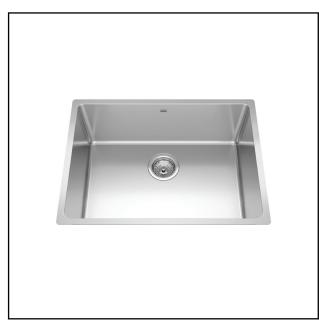

### **TECHNICAL FEATURES**

18 1/8" FB x 24 5/8" LR OVERALL SINK SIZE (OD) BOWL SIZE (ID) 16 1/2" FB x 23" LR **BOWL DEPTH** 30" MINIMUM CABINET SIZE MATERIAL 18 Gauge **BOWL CORNER RADIUS** 20 mm STAINLESS STEEL FINISH Satin **DRAIN HOLE LOCATION** Rear **INSTALLATION TYPE** Undermount SOUND COATING Sound pads WARRANTY Limited Lifetime COUNTRY OF ORIGIN China