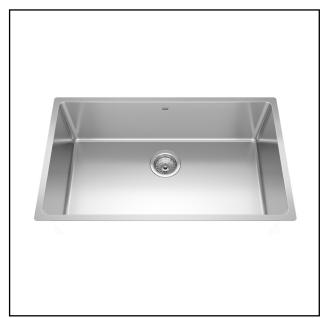

# **SINGLE BOWL 18 GAUGE UNDERMOUNT**

MODEL: BSU1831-9N

# 9" (23cm) deep/prof 28 15/16" (73.5cm) 30 1/2" (77.5cm)

### **TECHNICAL FEATURES**

18 1/8" FB x 30 1/2" LR OVERALL SINK SIZE (OD) BOWL SIZE (ID) 16 1/2" FB x 28 15/16" LR **BOWL DEPTH** 36" MINIMUM CABINET SIZE MATERIAL 18 Gauge **BOWL CORNER RADIUS** 20 mm STAINLESS STEEL FINISH Satin DRAIN HOLE LOCATION Rear **INSTALLATION TYPE** Undermount SOUND COATING Sound pads WARRANTY Limited Lifetime