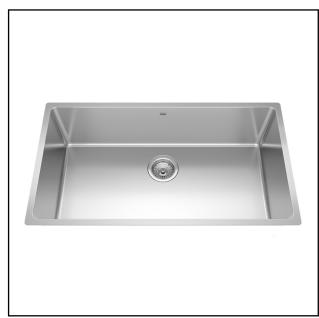

### **TECHNICAL FEATURES**

OVERALL SINK SIZE (OD) 18 1/8" FB x 32 1/2" LR BOWL SIZE (ID) 16 1/2" FB x 30 7/8" LR **BOWL DEPTH** 36" MINIMUM CABINET SIZE MATERIAL 18 Gauge **BOWL CORNER RADIUS** 20 mm STAINLESS STEEL FINISH Satin DRAIN HOLE LOCATION Rear **INSTALLATION TYPE** Undermount SOUND COATING Sound pads WARRANTY Limited Lifetime COUNTRY OF ORIGIN China