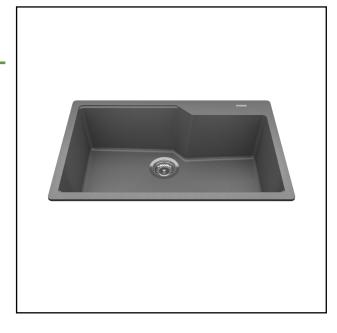

# SINGLE BOWL 31" TOPMOUNT/DROP IN SINK

MODEL: MGSM2031-9PWTN (POLAR WHITE) MODEL: MGSM2031-9SGN (STONE GREY MODEL: MGSM2031-9SLGN (SLATE GREY) MODEL: MGSM2031-9ONN (ONYX)

MODEL: MGSM2031-9MBKN (MATTE BLACK) MODEL: MGSM2031-9CHAN (CHAMPAGNE)

MODEL: MGSM2031-9ESN (MOCHA)

Made from high quality quartz and acrylic resin that makes the sink robust and hard wearing.