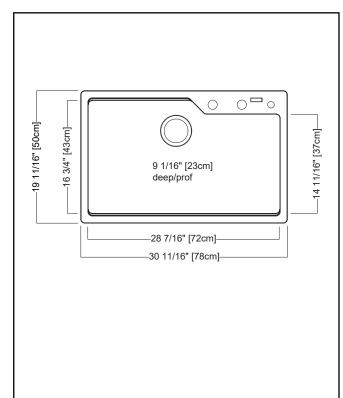

# **TECHNICAL FEATURES**

OVERALL SINK SIZE (OD) 19 11/16" FB x 31 11/16" LR

BOWL SIZE (ID) 16 3/4" FB x 28 7/16" LR x

9 1/16"DP

MINIMUM CABINET SIZE 33"

CORNER RADIUS 15 mm

DRAIN HOLE LOCATION Rear

INSTALLATION TYPE Topmount/Drop In